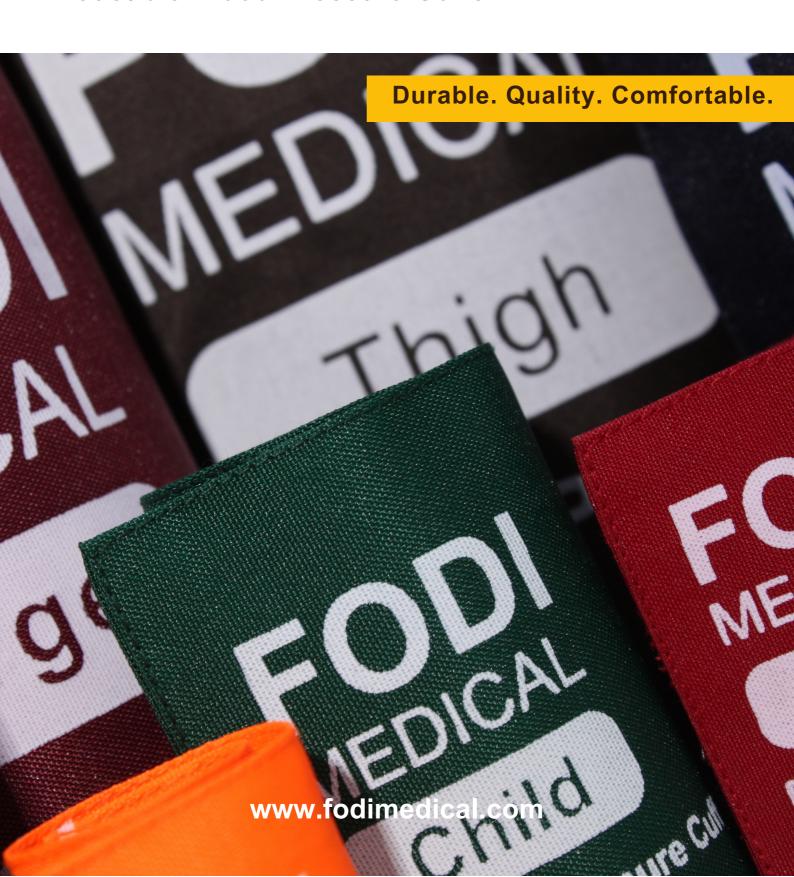

#### Reusable Blood Pressure Cuffs

If you need a reusable blood pressure cuff, you have found what you are looking for. Our blood pressure cuffs, made of durable and long-lasting materials, appeal to a wide audience and have been developed to adapt to all difficult conditions that may occur in the clinical environment.

**Durability:** Our blood pressure cuffs, made of water-repellent polyester fabric, are long-lasting and resistant to water etc. It ensures minimum cross-contamination as it removes the substances. We offer you our velcro fasteners, which are made of polyamide and polyester and have a minimum opening-closing life of 10,000 times, supported by professional stitches and first-class materials.

**Material:** For the safety of the patient, we do not use any materials containing latex, PVC or DEHP, and we produce our inner cuffs from high pressure resistant TPU material.