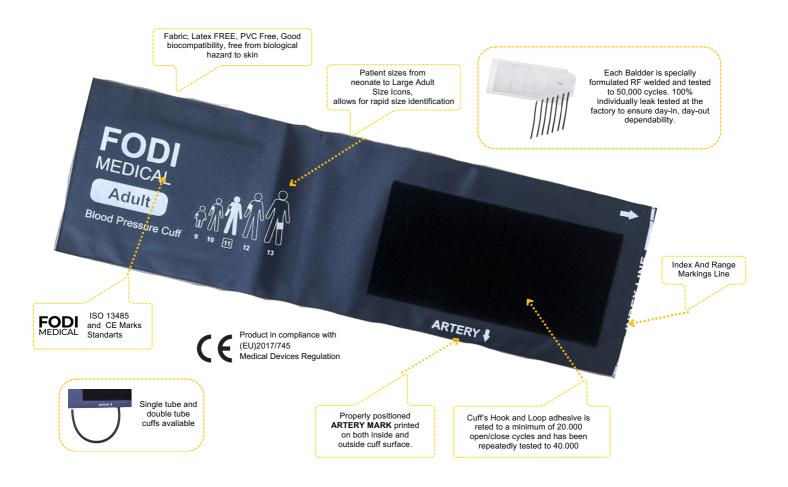

**Easy Application and Placement:** Thanks to its improved design, it facilitates application to the patient. Color-coded dimensions and range markings have been prepared considering all the details required for a perfect fit and accurate measurement.

**100% Reliable Measurement:** Each reusable blood pressure cuff is delivered to you after passing the leakage test for accurate measurements and values.

**Quality Standards:** FODI Blood Pressure Cuff is developed and produced in accordance with the EU 2017/745 Medical Devices Regulation, in CE and TSE standards. Multiple Configurations: With various connector options, our cuffs are compatible with devices produced by all major healthcare facility equipment manufacturers in the world and also offer single and double hose options.

**Material:** For the safety of the patient, we do not use any materials containing latex, PVC or DEHP, and we produce our inner cuffs from high pressure resistant TPU material.

#### **Symbols**

Symbol indicating Caution

Index Line

See Instruction for use

Not made with natural rubber latex

Product in compliance with (EU)2017/745 Medical Devices Regulation

Artery symbol and arrow should be placed over brachial or femoral artery

#### **Design Features**

| Cuff Components | Material                        |
|-----------------|---------------------------------|
| Cuff Shell      | Nylon,PES Waterproof Polyester  |
| Hook            | Nylon                           |
| Loop            | Nylon                           |
| Theread         | Poliamid                        |
| Bladder         | TPU (Thermoplastic Polyurethane |
| Hose            | TPE, TPU                        |