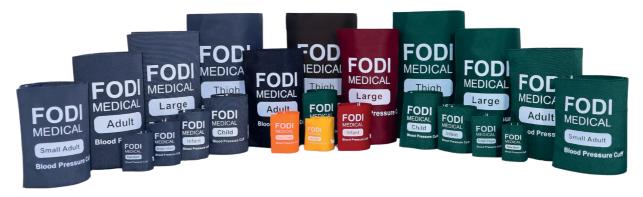

#### Size of FodiCuff™

| Symbol     | Size | Designation  | Cuff        | Bladder    | Arm<br>Circumference | Single Hose | Double Hose |
|------------|------|--------------|-------------|------------|----------------------|-------------|-------------|
| ŕ          | 13   | Thigh        | 19 x 83 cm  | 21 x 40 cm | 46 x 66 cm           | RBC - S06   | RBC - D06   |
| Ť          | 12   | Large Adult  | 17 x 62 cm  | 16 x 35 cm | 33 x 47 cm           | RBC - S05   | RBC - D05   |
| Ť          | 11   | Adult        | 18 x 47 cm  | 13 x 27 cm | 25 x 35 cm           | RBC - S04   | RBC - D04   |
| Ť          | 10   | Small Adult  | 12 x 41 cm  | 10 x 21 cm | 20 x 26 cm           | RBC - S03   | RBC - D03   |
| Ť          | 9    | Child        | 8 x 27 cm   | 7 x 15 cm  | 14 x 20 cm           | RBC - S02   | RBC - D02   |
| å          | 8    | Infant       | 6 x 21 cm   | 6 x 9 cm   | 10 x 14 cm           | RBC - S01   | RBC - D01   |
| ~          | 7    | Small Infant | 5 x 17 cm   | 5 x 7.5 cm | 6 x 10 cm            | RBC - S08   | RBC - D08   |
| <b>3</b> 6 | 6    | Newborn      | 4.5 x 14 cm | 4 x 6 cm   | 4 x 8 cm             | RBC - S07   | RBC - D07   |